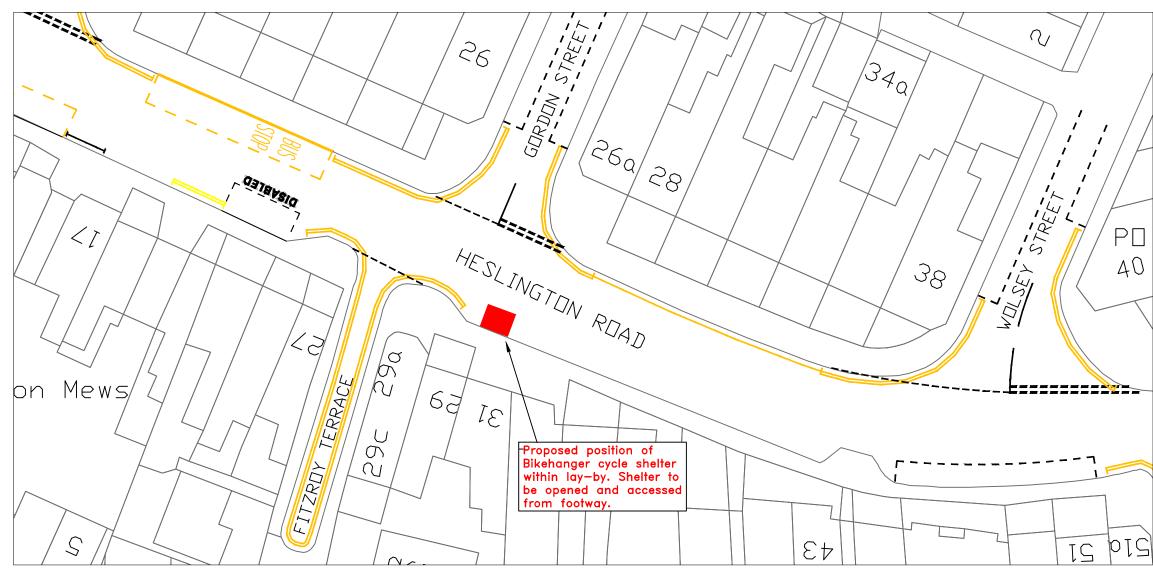

Proposed location for bikehanger cycle shelter

Typical dimensions of bikehanger cycle shelter

Example of bikehanger cycle shelter

| NOTES:                                                                                                                                                                                  |                        |
|-----------------------------------------------------------------------------------------------------------------------------------------------------------------------------------------|------------------------|
| The manufacturer claims that "the Bikehanger cycle shelter<br>offers a secure solution to long—term cycle parking and an<br>effective way to protect bikes from weather and vandalism". |                        |
| It can store up to 6 bikes within half th<br>parking space.                                                                                                                             | e space of a car       |
| An individual shelter is 2.55m long x 2.0<br>high. The height of the opened, gas spru<br>above ground level.                                                                            |                        |
| The shelter is manufactured from galvanised steel and a powder coating finish is optional.                                                                                              |                        |
| The side panels are made from perforated galvanised steel.                                                                                                                              |                        |
|                                                                                                                                                                                         |                        |
|                                                                                                                                                                                         |                        |
|                                                                                                                                                                                         |                        |
|                                                                                                                                                                                         |                        |
|                                                                                                                                                                                         |                        |
|                                                                                                                                                                                         |                        |
|                                                                                                                                                                                         |                        |
|                                                                                                                                                                                         |                        |
| ©CROWN COPYRIGHT.City of York Council OS Li                                                                                                                                             | cence No. 1000 20818   |
|                                                                                                                                                                                         |                        |
| CONSULTATION                                                                                                                                                                            |                        |
|                                                                                                                                                                                         |                        |
|                                                                                                                                                                                         |                        |
|                                                                                                                                                                                         |                        |
| Revision By Checked Approved Date                                                                                                                                                       | Description            |
| · · · · · · ·                                                                                                                                                                           |                        |
| CITY OF                                                                                                                                                                                 |                        |
|                                                                                                                                                                                         |                        |
| Highways - Transport Pojects and Delive<br>Eco Depot, Hazel Court, James Street, Y                                                                                                      |                        |
| www.york.gov.uk<br>Project                                                                                                                                                              |                        |
| Ward Committee schemes<br>FS-17-23 Bikehanger Pilot Scheme                                                                                                                              |                        |
|                                                                                                                                                                                         |                        |
| Drawing                                                                                                                                                                                 |                        |
| Proposed Bikehanger cycle shelter ir<br>Heslington Road.                                                                                                                                | istallation            |
|                                                                                                                                                                                         |                        |
| Drawn by D. Mercer                                                                                                                                                                      | Date: 09/2018          |
| Checked by B. Potter<br>Authorised by                                                                                                                                                   | Date: 09/2018<br>Date: |
| Drawing No.                                                                                                                                                                             | Revision               |
| TP/180040/001                                                                                                                                                                           |                        |
| Drawing Scale: Not to scale                                                                                                                                                             | A3                     |
| CAD Filename: Computer Filename                                                                                                                                                         | Plot Scale: 1:00       |