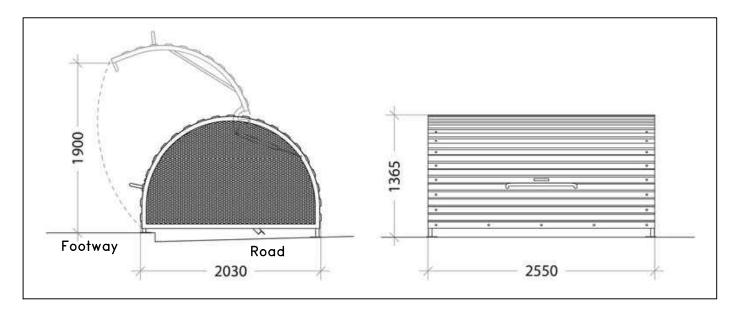

Proposed location for bikehanger cycle shelter

Typical dimensions of bikehanger cycle shelter

Example of bikehanger cycle shelter

| NOTES:                                                                                                                                                                                  |                        |
|-----------------------------------------------------------------------------------------------------------------------------------------------------------------------------------------|------------------------|
| The manufacturer claims that "the Bikehanger cycle shelter<br>offers a secure solution to long—term cycle parking and an<br>effective way to protect bikes from weather and vandalism". |                        |
| It can store up to 6 bikes within half th<br>parking space.                                                                                                                             | e space of a car       |
| An individual shelter is 2.55m long x 2.0<br>high. The height of the opened, gas spru<br>above ground level.                                                                            |                        |
| The shelter is manufactured from galvanised steel and a powder coating finish is optional.                                                                                              |                        |
| The side panels are made from perforated galvanised steel.                                                                                                                              |                        |
|                                                                                                                                                                                         |                        |
|                                                                                                                                                                                         |                        |
|                                                                                                                                                                                         |                        |
|                                                                                                                                                                                         |                        |
|                                                                                                                                                                                         |                        |
|                                                                                                                                                                                         |                        |
|                                                                                                                                                                                         |                        |
|                                                                                                                                                                                         |                        |
| ©CROWN COPYRIGHT.City of York Council OS Li                                                                                                                                             | cence No. 1000 20818   |
|                                                                                                                                                                                         |                        |
| CONSULTATION                                                                                                                                                                            |                        |
|                                                                                                                                                                                         |                        |
|                                                                                                                                                                                         |                        |
|                                                                                                                                                                                         |                        |
| Revision By Checked Approved Date                                                                                                                                                       | Description            |
| · · · · · · ·                                                                                                                                                                           |                        |
| CITY OF                                                                                                                                                                                 |                        |
|                                                                                                                                                                                         |                        |
| Highways - Transport Pojects and Delive<br>Eco Depot, Hazel Court, James Street, Y                                                                                                      |                        |
| www.york.gov.uk<br>Project                                                                                                                                                              |                        |
| Ward Committee schemes<br>FS-17-23 Bikehanger Pilot Scheme                                                                                                                              |                        |
|                                                                                                                                                                                         |                        |
| Drawing                                                                                                                                                                                 |                        |
| Proposed Bikehanger cycle shelter ir<br>Heslington Road.                                                                                                                                | istallation            |
|                                                                                                                                                                                         |                        |
| Drawn by D. Mercer                                                                                                                                                                      | Date: 09/2018          |
| Checked by B. Potter<br>Authorised by                                                                                                                                                   | Date: 09/2018<br>Date: |
| Drawing No.                                                                                                                                                                             | Revision               |
| TP/180040/001                                                                                                                                                                           |                        |
| Drawing Scale: Not to scale                                                                                                                                                             | A3                     |
| CAD Filename: Computer Filename                                                                                                                                                         | Plot Scale: 1:00       |