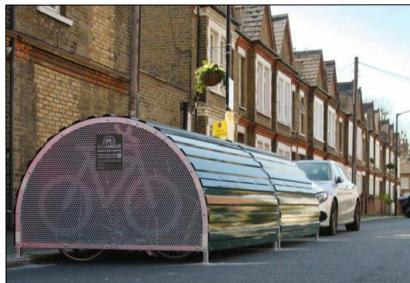

Proposed location for bikehanger cycle shelter

Typical dimensions of bikehanger cycle shelter

Example of bikehanger cycle shelter

| NOTES:                                                                                                                                                                                  |                        |
|-----------------------------------------------------------------------------------------------------------------------------------------------------------------------------------------|------------------------|
| The manufacturer claims that "the Bikehanger cycle shelter<br>offers a secure solution to long—term cycle parking and an<br>effective way to protect bikes from weather and vandalism". |                        |
| It can store up to 6 bikes within half th<br>parking space.                                                                                                                             | e space of a car       |
| An individual shelter is 2.55m long x 2.0<br>high. The height of the opened, gas spru<br>above ground level.                                                                            |                        |
| The shelter is manufactured from galvanised steel and a powder coating finish is optional.                                                                                              |                        |
| The side panels are made from perforated galvanised steel.                                                                                                                              |                        |
|                                                                                                                                                                                         |                        |
|                                                                                                                                                                                         |                        |
|                                                                                                                                                                                         |                        |
|                                                                                                                                                                                         |                        |
|                                                                                                                                                                                         |                        |
|                                                                                                                                                                                         |                        |
|                                                                                                                                                                                         |                        |
|                                                                                                                                                                                         |                        |
| ©CROWN COPYRIGHT.City of York Council OS Li                                                                                                                                             | cence No. 1000 20818   |
|                                                                                                                                                                                         |                        |
| CONSULTATION                                                                                                                                                                            |                        |
|                                                                                                                                                                                         |                        |
|                                                                                                                                                                                         |                        |
|                                                                                                                                                                                         |                        |
| Revision By Checked Approved Date                                                                                                                                                       | Description            |
| · · · · · · ·                                                                                                                                                                           |                        |
| CITY OF                                                                                                                                                                                 |                        |
|                                                                                                                                                                                         |                        |
| Highways - Transport Pojects and Delive<br>Eco Depot, Hazel Court, James Street, Y                                                                                                      |                        |
| www.york.gov.uk<br>Project                                                                                                                                                              |                        |
| Ward Committee schemes<br>FS-17-23 Bikehanger Pilot Scheme                                                                                                                              |                        |
|                                                                                                                                                                                         |                        |
| Drawing                                                                                                                                                                                 |                        |
| Proposed Bikehanger cycle shelter ir<br>Heslington Road.                                                                                                                                | istallation            |
|                                                                                                                                                                                         |                        |
| Drawn by D. Mercer                                                                                                                                                                      | Date: 09/2018          |
| Checked by B. Potter<br>Authorised by                                                                                                                                                   | Date: 09/2018<br>Date: |
| Drawing No.                                                                                                                                                                             | Revision               |
| TP/180040/001                                                                                                                                                                           |                        |
| Drawing Scale: Not to scale                                                                                                                                                             | A3                     |
| CAD Filename: Computer Filename                                                                                                                                                         | Plot Scale: 1:00       |